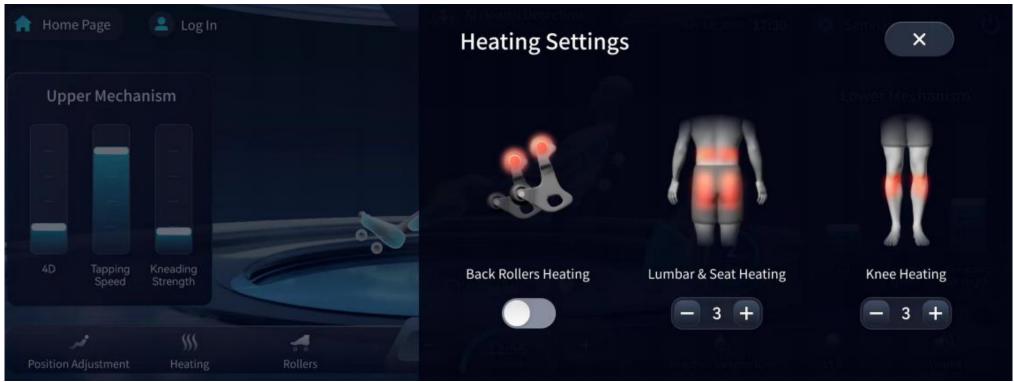

## **Heating Settings**

## Set the heating functions according to your personal preference.