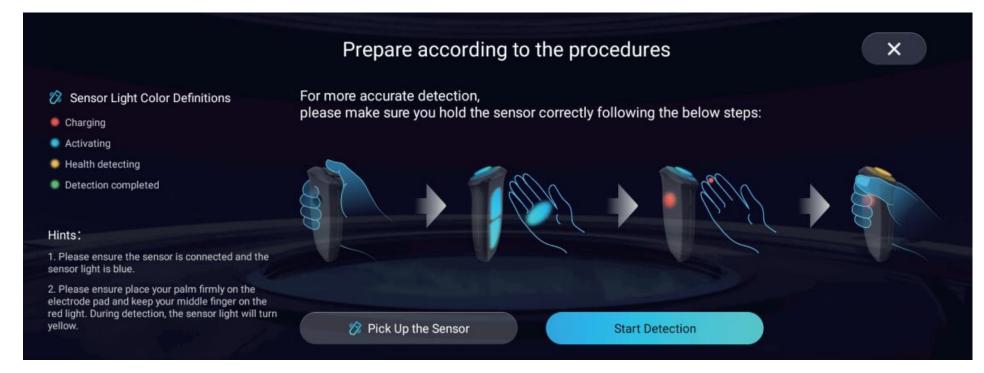

#### **Health Check**

Tap 'Health Check' to detect your health data, such as fatigue level, blood oxygen, microcirculation, heart rate and HRV. Pick up the health sensor and make sure the sensor is paired to the chair.

\* Follow the steps showing in the controller to start health detection. And please hold the sensor naturally and do not release the sensor until it tells you complete the detection.

\* After the detection, you can see your health data through the controller. And you can tap 'Start Massge' to enjoy your personnaly health check massage program.