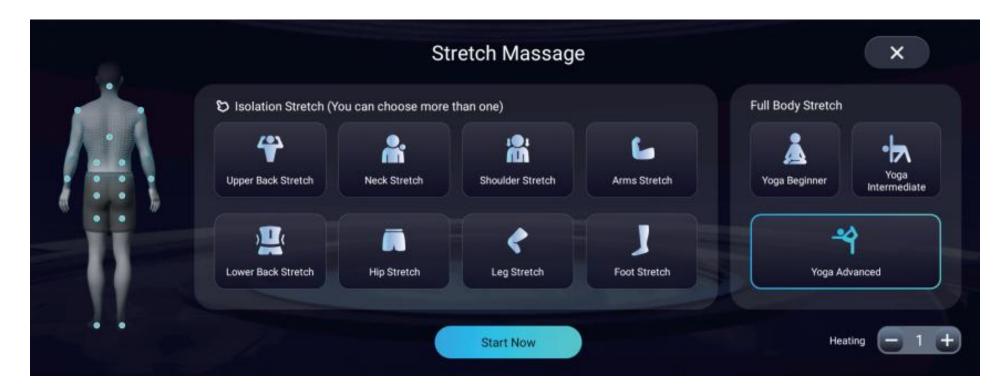

Everyone is unique. That's why we offer you the flexibility to tailor your stretch massage to your individual requirements. Simply choose the area you'd like to stretch.

\*Simply tap to select the areas that you want to stretch. And adjust the heating according to your personal preference. Then tap 'Start Now' to begin the stretching massage program.