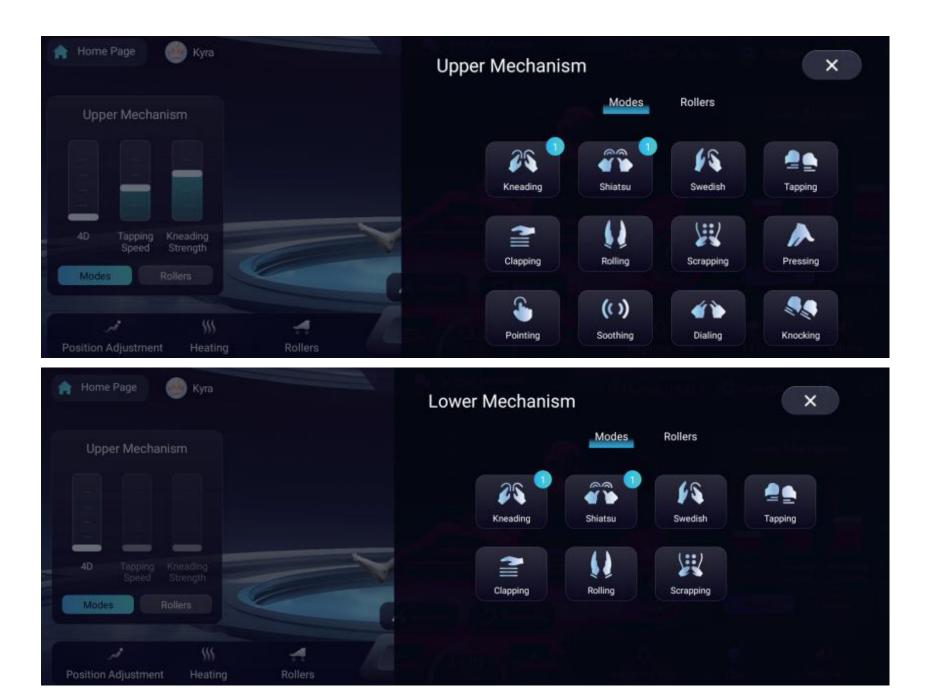

## Calf & Foot Massage

## Tap to control the foot rollers and adjust the calf scraping levels.