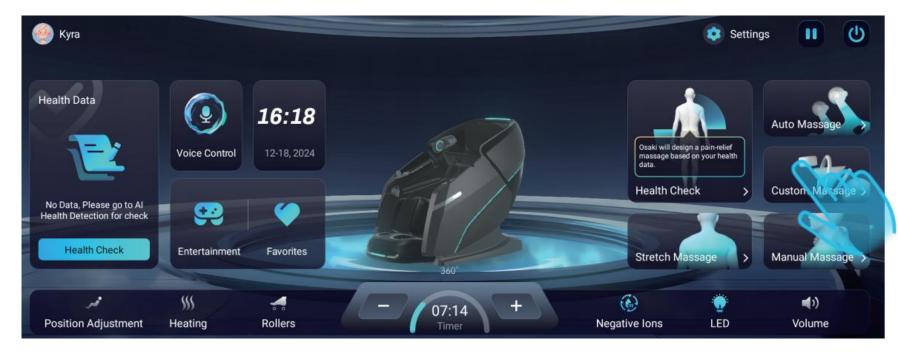

#### Definitions for each icon

- 1. User Account
- 2. Health Data Record
- 3. Voice Control
- 4. Date & Time
- 5. Customized Health Check Programs
- 6. Settings
- 7. Auto Massage Programs
- 8. Pause Control
- 9. Power Control
- 10. Chair Adjustment
- 11. Heating Functions Control

- 12. Monster Bluetooth Music & YouTube TV & Movies
- 13. Calf & Foot Massage
- 14. Favorite Massage Programs
- 15. Massage Section Timer
- 16. Negative lons & Aroma Generator
- 17. Stretch Massage Programs
- 18. LED Settings
- 19. Custom Massage Programs
- 20. Volume Control
- 21. Manual Massage programs