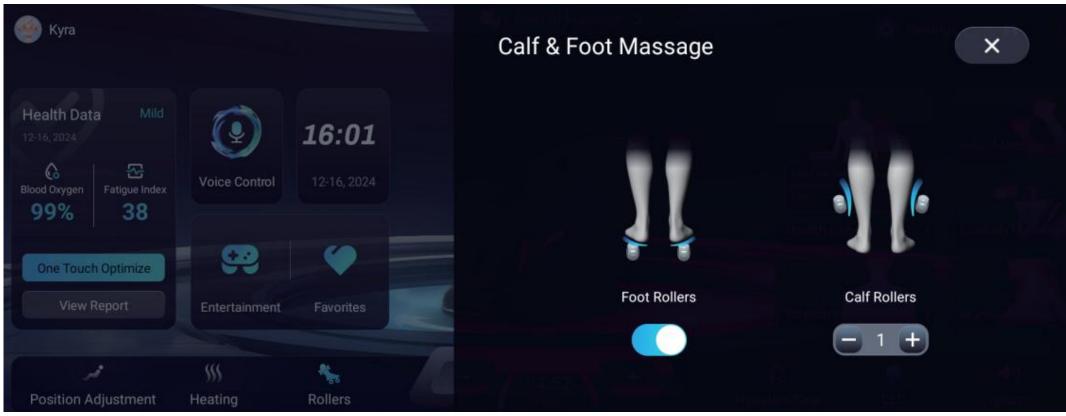

## Calf & Foot Massage

## Tap to control the foot rollers and adjust the calf scraping levels.