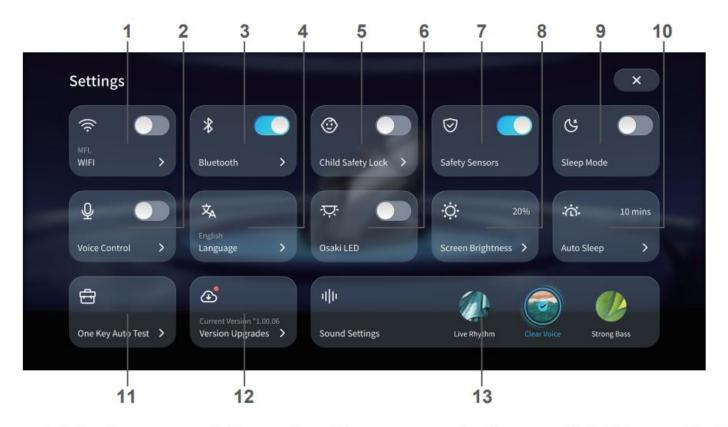

## **Definitions of Settings**

- 1. Tap to connect the network
- 2. Voice Control Switch
- 3. Bluetooth Settings
- 4. Language Settings
- 5. Child Safety Lock Switch
- 6. Ground Osaki LED Switch
- 7. Safety Sensors Switch

- 8. Screen Brightness Settings
- 9. Sleep Mode Switch
- 10. Auto Sleep Settings
- 11. Auto test for the chair to see if all the functions are working properly.
- 12. Version Upgrade
- 13. Sound Effect Settings