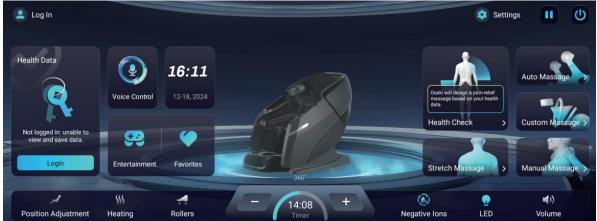

## **Operation for the Escape Duo's Controller**

#### Choose a network to connect



#### **Enter the Homepage**



#### Definitions for each icon



- 1. User Account
- 2. Health Data Record
- 3. Voice Control
- 4. Date & Time
- 5. Customized Health Check Programs
- 6. Settings
- 7. Auto Massage Programs
- 8. Pause Control
- 9. Power Control
- 10. Chair Adjustment
- 11. Heating Functions Control

- 12. Monster Bluetooth Music & YouTube TV & Movies
- 13. Calf & Foot Massage
- 14. Favorite Massage Programs
- 15. Massage Section Timer
- 16. Negative lons & Aroma Generator
- 17. Stretch Massage Programs
- 18. LED Settings
- 19. Custom Massage Programs
- 20. Volume Control
- 21. Manual Massage programs

## Log in your account

#### Tap 'Log in' to create an account



# Fill in the information mentioned





#### Log in by verification code from your email or by password that you've set

## Enter user set