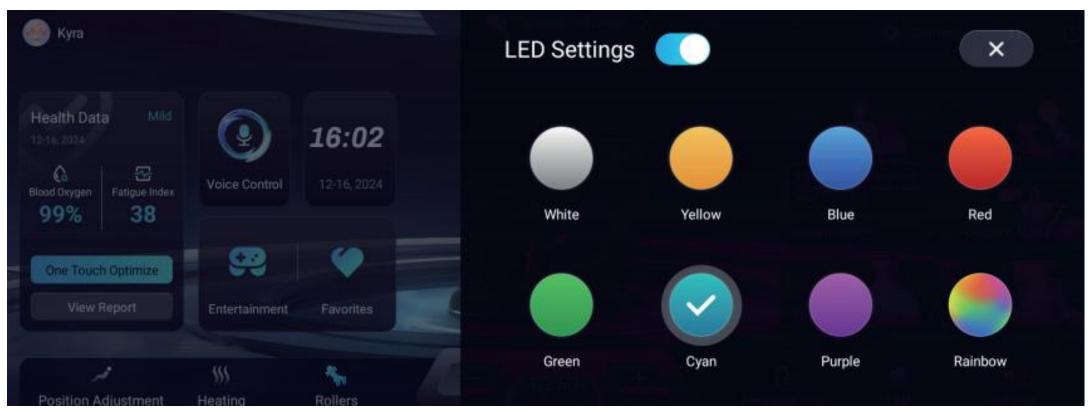

## **LED Settings**

Tap to choose your desired side panel light color from the 8 LED colors.