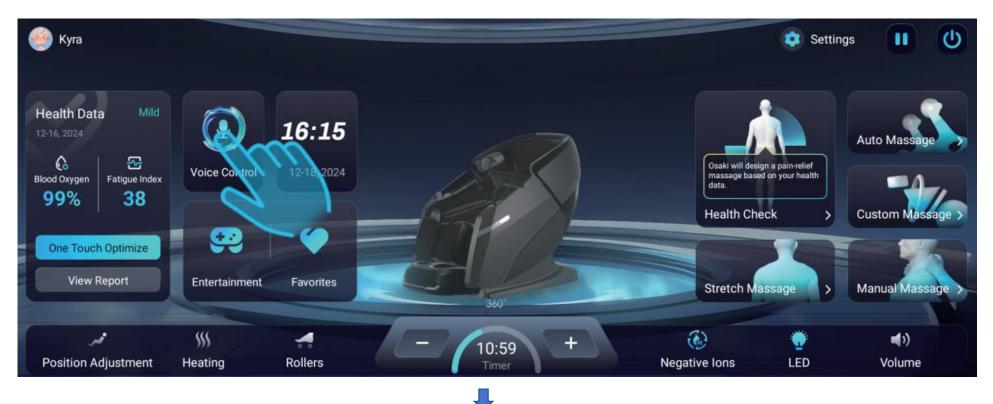

#### **Favorites**

## Tap 'Favorites' to find your favorite programs and experience.