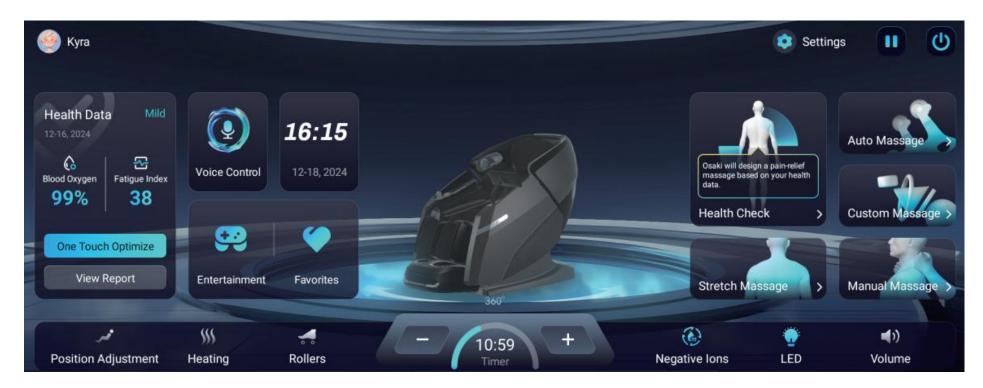

#### **Enter the Homepage**

#### Definitions for each icon

- 1. User Account
- 2. Health Data Record
- 3. Voice Control
- 4. Date & Time
- 5. Customized Health Check Programs
- 6. Settings
- 7. Auto Massage Programs
- 8. Pause Control
- 9. Power Control
- 10. Chair Adjustment
- 11. Heating Functions Control

- 12. Monster Bluetooth Music & YouTube TV & Movies
- 13. Calf & Foot Massage
- 14. Favorite Massage Programs
- 15. Massage Section Timer
- 16. Negative lons & Aroma Generator
- 17. Stretch Massage Programs
- 18. LED Settings
- 19. Custom Massage Programs
- 20. Volume Control
- 21. Manual Massage programs