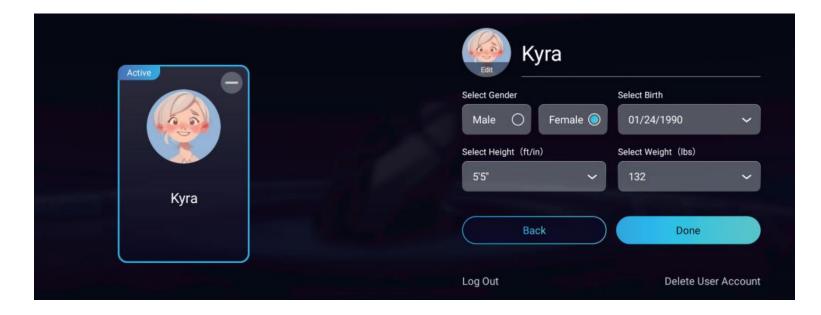

Account
- 2. Health Data Record
- 3. Voice Control
- 4. Date & Time
- 5. Customized Health Check Programs
- 6. Settings
- 7. Auto Massage Programs
- 8. Pause Control
- 9. Power Control
- 10. Chair Adjustment
- 11. Heating Functions Control

- 12. Monster Bluetooth Music & YouTube TV & Movies
- 13. Calf & Foot Massage
- 14. Favorite Massage Programs
- 15. Massage Section Timer
- 16. Negative lons & Aroma Generator
- 17. Stretch Massage Programs
- 18. LED Settings
- 19. Custom Massage Programs
- 20. Volume Control
- 21. Manual Massage programs

## Log in your account

#### Tap 'Log in' to create an account



# Fill in the information mentioned





#### Log in by verification code from your email or by password that you've set

## Enter user settings page to set your personal information



#### Auto massage



Tap 'Auto Massage' to experience any one of the 18 auto massage programs.

\* There are auto massage programs under 6 major themes, with each theme containing 3 types of auto massage programs. You can choose according to your needs.

#### **Custom massage**



#### Tap 'Custom Massage' to explore your personalized massage program.

#### Manual massage



Tap 'Manual Massage' to experience more unique dual-mechanism massage modes.



#### **Health Check**

Tap 'Health Check' to detect your health data, such as fatigue level, blood oxygen, microcirculation, heart rate and HRV. Pick up the health sensor and make sure the sensor is paired to the chair.





\* Follow the steps showing in the controller to start health detection. And please hold the sensor naturally and d