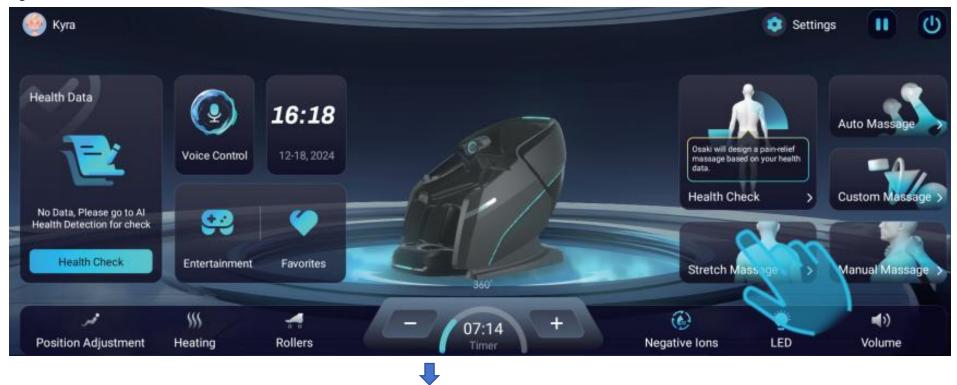

#### Definitions for each icon

- 1. User Account
- 2. Health Data Record
- 3. Voice Control
- 4. Date & Time
- 5. Customized Health Check Programs
- 6. Settings
- 7. Auto Massage Programs
- 8. Pause Control
- 9. Power Control
- 10. Chair Adjustment
- 11. Heating Functions Control

- 12. Monster Bluetooth Music & YouTube TV & Movies
- 13. Calf & Foot Massage
- 14. Favorite Massage Programs
- 15. Massage Section Timer
- 16. Negative lons & Aroma Generator
- 17. Stretch Massage Programs
- 18. LED Settings
- 19. Custom Massage Programs
- 20. Volume Control
- 21. Manual Massage programs