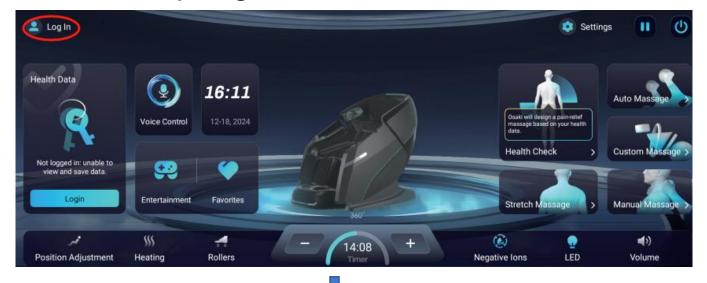

## **Operation for the Escape Duo's Controller**

#### Choose a network to connect



#### **Enter the Homepage**



#### Definitions for each icon



- 1. User Account
- 2. Health Data Record
- 3. Voice Control
- 4. Date & Time
- 5. Customized Health Check Programs
- 6. Settings
- 7. Auto Massage Programs
- 8. Pause Control
- 9. Power Control
- 10. Chair Adjustment
- 11. Heating Functions Control

- 12. Monster Bluetooth Music & YouTube TV & Movies
- 13. Calf & Foot Massage
- 14. Favorite Massage Programs
- 15. Massage Section Timer
- 16. Negative lons & Aroma Generator
- 17. Stretch Massage Programs
- 18. LED Settings
- 19. Custom Massage Programs
- 20. Volume Control
- 21. Manual Massage programs

## Log in your account

#### Tap 'Log in' to create an account



# Fill in the information mentioned





#### Log in by verification code from your email or by password that you've set

## Enter user settings page to set your personal information



#### Auto massage



Tap 'Auto Massage' to experience any one of the 18 auto massage programs.

\* There are auto massage programs under 6 major themes, with each theme containing 3 types of auto massage programs. You can choose according to your needs.

#### **Custom massage**



#### Tap 'Custom Massage' to explore your personalized massage program.

#### Manual massage



Tap 'Manual Massage' to experience more unique dual-mechanism massage modes.



#### **Health Check**

Tap 'Health Check' to detect your health data, such as fatigue level, blood oxygen, microcirculation, heart rate and HRV. Pick up t