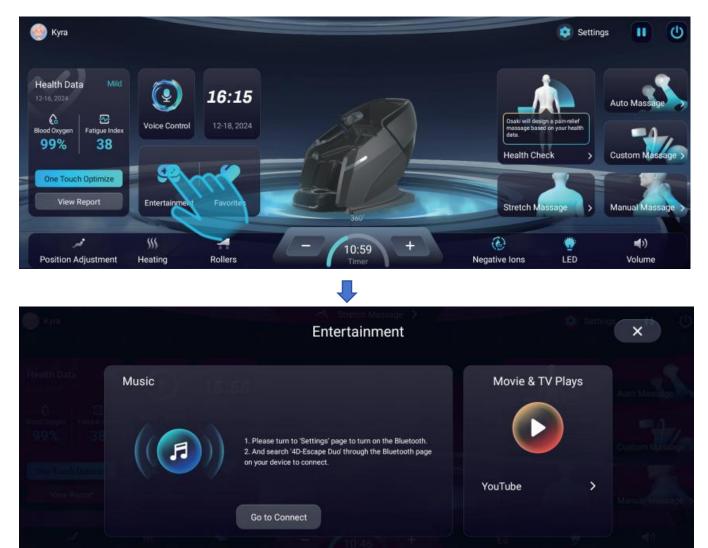

#### Entertainment

Tap 'Entertainment' to connect the bluetooth and experience the extraordinary and fantastic sound from the Monster Speakers. Tap 'YouTube' to watch movie and TV series online.