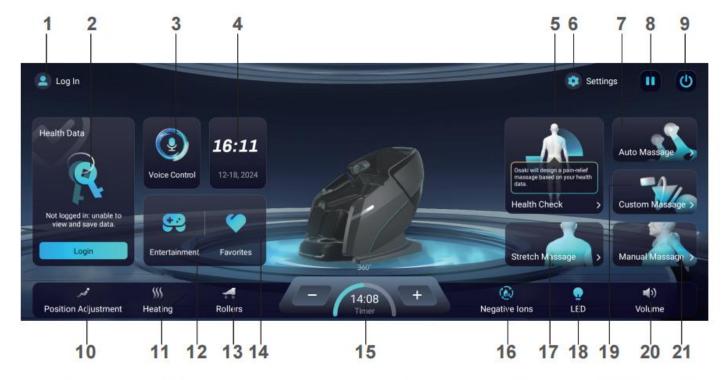

#### Definitions for each icon

- 1. User Account
- 2. Health Data Record
- 3. Voice Control
- 4. Date & Time
- 5. Customized Health Check Programs
- 6. Settings
- 7. Auto Massage Programs
- 8. Pause Control
- 9. Power Control
- 10. Chair Adjustment
- 11. Heating Functions Control

- 12. Monster Bluetooth Music & YouTube TV & Movies
- 13. Calf & Foot Massage
- 14. Favorite Massage Programs
- 15. Massage Section Timer
- 16. Negative lons & Aroma Generator
- 17. Stretch Massage Programs
- 18. LED Settings
- 19. Custom Massage Programs
- 20. Volume Control
- 21. Manual Massage programs