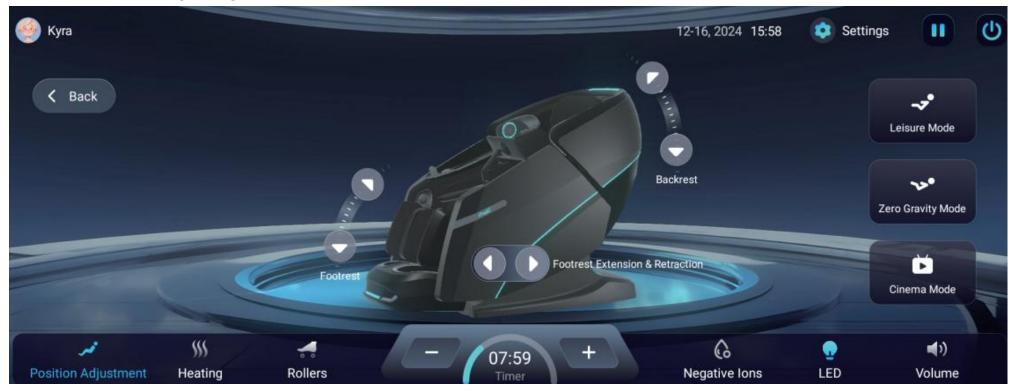

## **Position Adjustment**

#### Tap to adjust your chair's position.

\* When there's a stretch massage action running, you cannot adjust any positions.