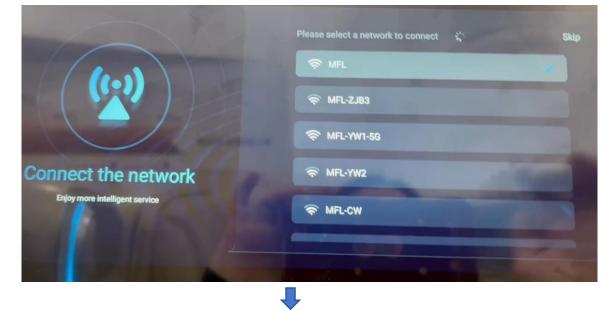

## **Operation for the Escape Duo's Controller**

#### Choose a network to connect



#### **Enter the Homepage**



#### Definitions for each icon



- 1. User Account
- 2. Health Data Record
- 3. Voice Control
- 4. Date & Time
- 5. Customized Health Check Programs
- 6. Settings
- 7. Auto Massage Programs
- 8. Pause Control
- 9. Power Control
- 10. Chair Adjustment
- 11. Heating Functions Control

- 12. Monster Bluetooth Music & YouTube TV & Movies
- 13. Calf & Foot Massage
- 14. Favorite Massage Programs
- 15. Massage Section Timer
- 16. Negative lons & Aroma Generator
- 17. Stretch Massage Programs
- 18. LED Settings
- 19. Custom Massage Programs
- 20. Volume Control
- 21. Manual Massage programs

## Log in your account

#### Tap 'Log in' to create an account



# Fill in the information mentioned





#### Log in by verification code from your email or by password tha