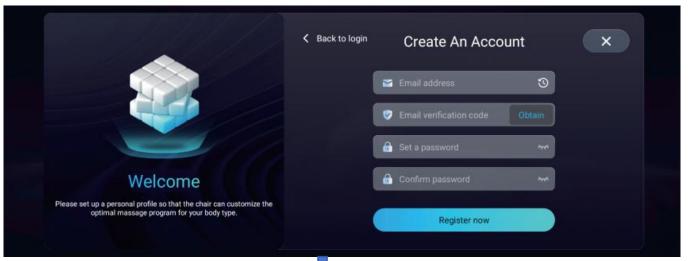

n for the Escape Duo's Controller**

#### Choose a network to connect



#### **Enter the Homepage**



#### Definitions for each icon



- 1. User Account
- 2. Health Data Record
- 3. Voice Control
- 4. Date & Time
- 5. Customized Health Check Programs
- 6. Settings
- 7. Auto Massage Programs
- 8. Pause Control
- 9. Power Control
- 10. Chair Adjustment
- 11. Heating Functions Control

- 12. Monster Bluetooth Music & YouTube TV & Movies
- 13. Calf & Foot Massage
- 14. Favorite Massage Programs
- 15. Massage Section Timer
- 16. Negative lons & Aroma Generator
- 17. Stretch Massage Programs
- 18. LED Settings
- 19. Custom Massage Programs
- 20. Volume Control
- 21. Manual Massage programs

## Log in your account

#### Tap 'Log in' to create an account



# Fill in the information mentioned





#### Log in by verification code from your email or by password that you've set

## Enter user settings page to set your personal information



#### Auto massage



Tap 'Auto Massage' to experience any one of the 18 auto massage programs.

\* There are auto massage programs under 6 major themes, with each theme containing 3 types of auto massage programs. You can choose according to your needs.

#### **Custom massage**



#### Tap 'Custom Massage' to explore your personalized massage program.

#### Manual massage



Tap 'Manual Massage' to experience more unique dual-mechanism massage modes.



#### **Health Check**

Tap 'Health Check' to detect your health data, such as fatigue level, blood oxygen, microcirculation, heart rate and HRV. Pick up the health sensor and make sure the sens