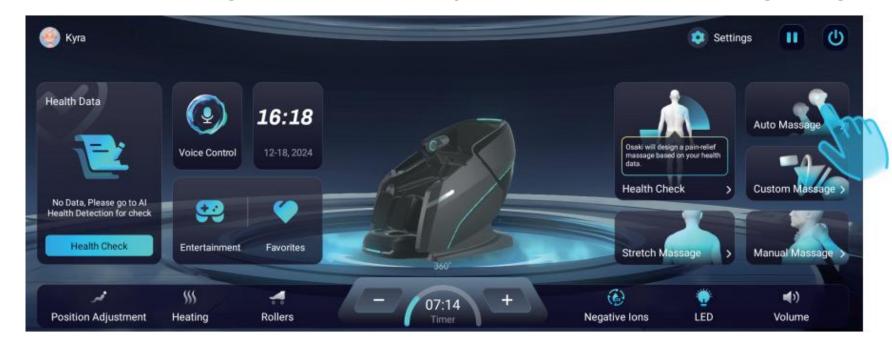

#### **Enter the Homepage**

#### Definitions for each icon

- 1. User Account
- 2. Health Data Record
- 3. Voice Control
- 4. Date & Time
- 5. Customized Health Check Programs
- 6. Settings
- 7. Auto Massage Programs
- 8. Pause Control
- 9. Power Control
- 10. Chair Adjustment
- 11. Heating Functions Control

- 12. Monster Bluetooth Music & YouTube TV & Movies
- 13. Calf & Foot Massage
- 14. Favorite Massage Programs
- 15. Massage Section Timer
- 16. Negative lons & Aroma Generator
- 17. Stretch Massage Programs
- 18. LED Settings
- 19. Custom Massage Programs
- 20. Volume Control
- 21. Manual Massage programs