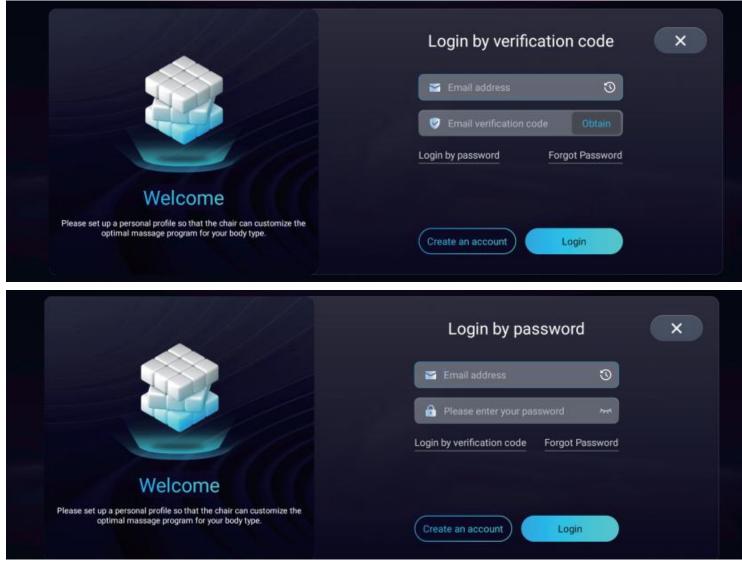

## Log in your account

#### Log in by verification code from your email or by password that you've set