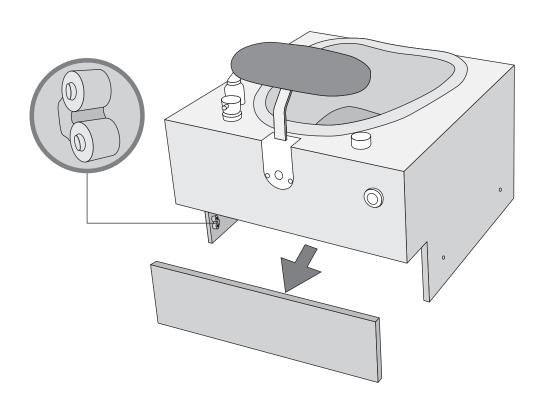

of the machine can be heavy or awkward. Use a second person when doing the assembly steps involving these parts. Do not do steps that involve heavy lifting or awkward movements on your own.
- Set up this machine on a solid, level, horizontal surface.
- Do not try to change the design or functionality of this unit. This could compromise the safety of this unit and will void the warranty.
- Do not use until the machine has been fully assembled and inspected for correct performance in accordance with the Owner's Manual.
- Read and understand the complete Owner's Manual supplied with this machine before first use. Keep the Owner's and Assembly Manuals for future reference.
- Do all assembly steps in the sequence given. Incorrect assembly can lead to injury or malfunctioning of the machine.















# DOUBLE BENCH ASSEMBLY INSTRUCTIONS

#### **Included Hardware for Double Bench**









## Double Bench Assembly (2 Single Steps, Asymmetrical)



# **Double Bench Assembly (1 Double Step, Symmetrical)**



# TRIPLE BENCH ASSEMBLY INSTRUCTIONS

# **Included Hardware for Triple Bench**









## Triple Bench Assembly (3 Single Steps)



# Triple Bench Assembly (1 Single & 1 Double Step)





Manufacturer of Luxurious Pedicure Spas, High Quality Salon and Spa Furnitures.

## Gulfstream Inc.

Cambridge, Ontario, Canada N1R 5X5

Tel.: 519-622-0950 Fax: 519-622-6926