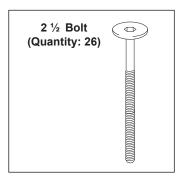

these parts. Do not do steps that involve heavy lifting or awkward movements on your own.
- Set up this machine on a solid, level, horizontal surface.
- Do not try to change the design or functionality of this unit. This could compromise the safety of this unit and will void the warranty.
- Do not use until the machine has been fully assembled and inspected for correct performance in accordance with the Owner's Manual.
- Read and understand the complete Owner's Manual supplied with this machine before first use. Keep the Owner's and Assembly Manuals for future reference.
- Do all assembly steps in the sequence given. Incorrect assembly can lead to injury or malfunctioning of the machine.















# DOUBLE BENCH ASSEMBLY INSTRUCTIONS

#### **Included Hardware for Double Bench**









## Double Bench Assembly (2 Single Steps, Asymmetrical)



# **Double Bench Assembly (1 Double Step, Symmetrical)**



# TRIPLE BENCH ASSEMBLY INSTRUCTIONS

# **Included Hardware for Triple Bench**









## Triple Bench Assembly (3 Single Steps)



# Triple Bench Assembly (1 Single & 1 Double Step)





Manufacturer of Luxurious Pedicure Spas, High Quality Salon and Spa Furnitures.

## Gulfstream Inc.

Cambridge, Ontario, Canada N1R 5X5

Tel.: 519-622-0950 Fax: 519-622-6926