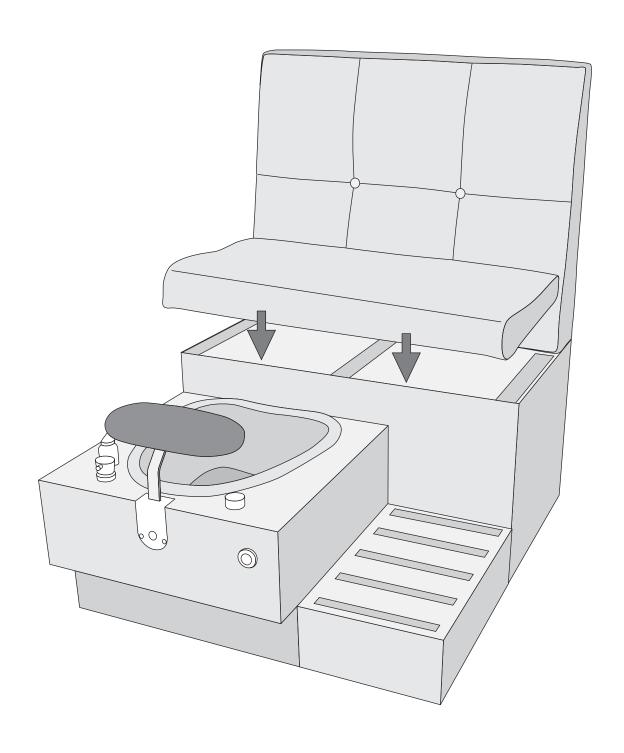

# SINGLE, DOUBLE, TRIPLE TIFFANY BENCH ASSEMBLY INSTRUCTIONS

#### **Included Hardware for Single Bench**