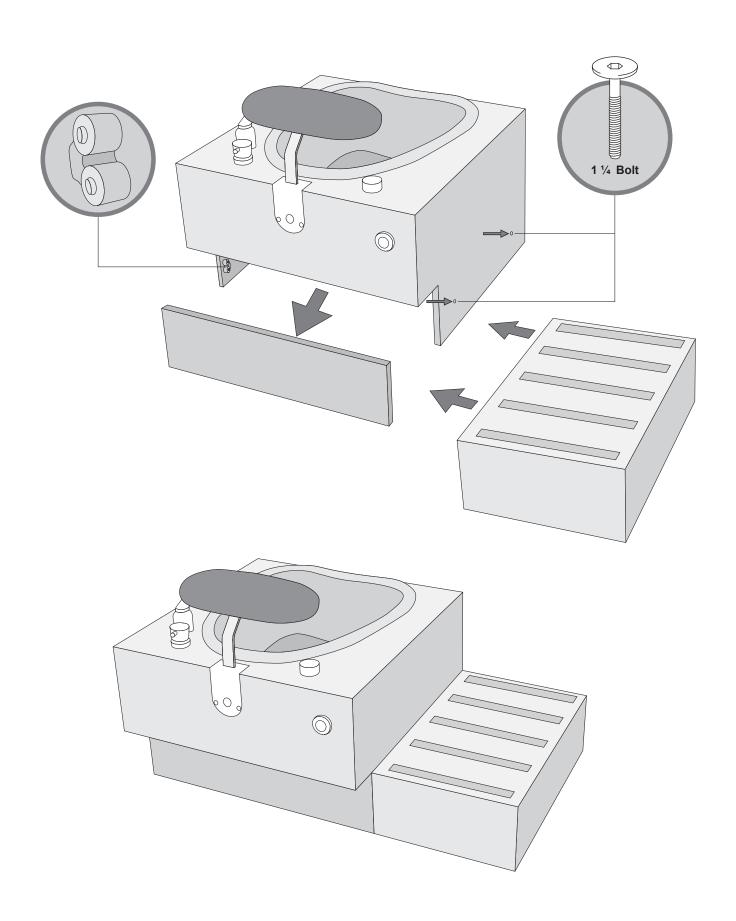

the machine can be heavy or awkward. Use a second person when doing the assembly steps involving these parts. Do not do steps that involve heavy lifting or awkward movements on your own.
- Set up this machine on a solid, level, horizontal surface.
- Do not try to change the design or functionality of this unit. This could compromise the safety of this unit and will void the warranty.
- Do not use until the machine has been fully assembled and inspected for correct performance in accordance with the Owner's Manual.
- Read and understand the complete Owner's Manual supplied with this machine before first use. Keep the Owner's and Assembly Manuals for future reference.
- Do all assembly steps in the sequence given. Incorrect assembly can lead to injury or malfunctioning of the machine.















# DOUBLE BENCH ASSEMBLY INSTRUCTIONS

#### **Included Hardware for Double Bench**









## Double Bench Assembly (2 Single Steps, Asymmetrical)



# **Double Bench Assembly (1 Double Step, Symmetrical)**



# TRIPLE BENCH ASSEMBLY INSTRUCTIONS

# **Included Hardware for Triple Bench**









## Triple Bench Assembly (3 Single Steps)



# Triple Bench Assembly (1 Single & 1 Double Step)





Manufacturer of Luxurious Pedicure Spas, High Quality Salon and Spa Furnitures.

## Gulfstream Inc.

Cambridge, Ontario, Canada N1R 5X5

Tel.: 519-622-0950 Fax: 519-622-6926