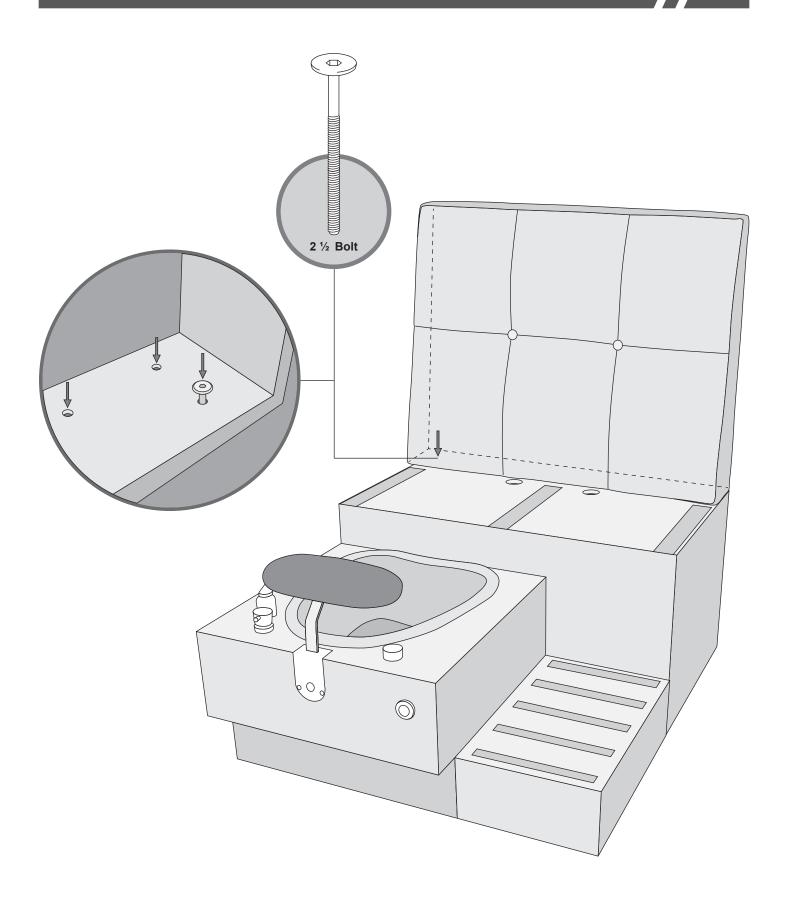

# SINGLE, DOUBLE, TRIPLE TIFFANY BENCH ASSEMBLY INSTRUCTIONS

#### **Included Hardware for Single Bench**