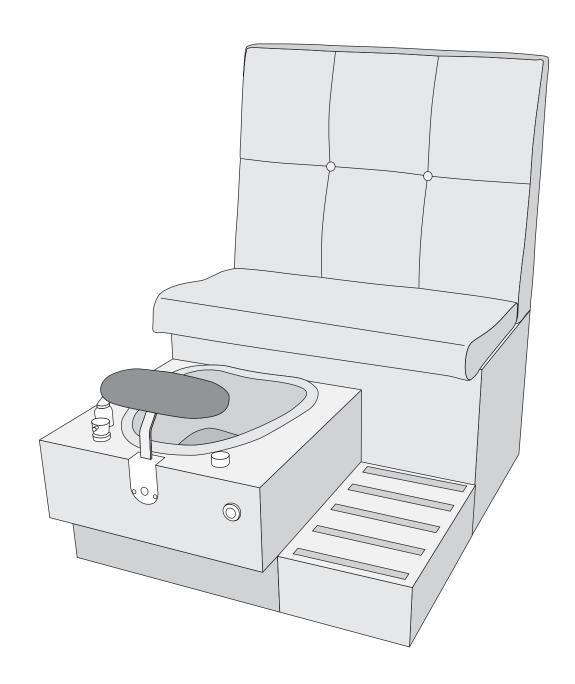

# SINGLE, DOUBLE, TRIPLE TIFFANY BENCH ASSEMBLY INSTRUCTIONS

#### **Included Hardware for Single Bench**