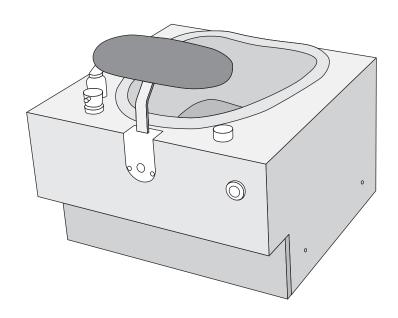

s of the machine can be heavy or awkward. Use a second person when doing the assembly steps involving these parts. Do not do steps that involve heavy lifting or awkward movements on your own.
- Set up this machine on a solid, level, horizontal surface.
- Do not try to change the design or functionality of this unit. This could compromise the safety of this unit and will void the warranty.
- Do not use until the machine has been fully assembled and inspected for correct performance in accordance with the Owner's Manual.
- Read and understand the complete Owner's Manual supplied with this machine before first use. Keep the Owner's and Assembly Manuals for future reference.
- Do all assembly steps in the sequence given. Incorrect assembly can lead to injury or malfunctioning of the machine.















# DOUBLE BENCH ASSEMBLY INSTRUCTIONS

#### **Included Hardware for Double Bench**









## Double Bench Assembly (2 Single Steps, Asymmetrical)



# **Double Bench Assembly (1 Double Step, Symmetrical)**



# TRIPLE BENCH ASSEMBLY INSTRUCTIONS

# **Included Hardware for Triple Bench**









## Triple Bench Assembly (3 Single Steps)



# Triple Bench Assembly (1 Single & 1 Double Step)





Manufacturer of Luxurious Pedicure Spas, High Quality Salon and Spa Furnitures.

## Gulfstream Inc.

Cambridge, Ontario, Canada N1R 5X5

Tel.: 519-622-0950 Fax: 519-622-6926