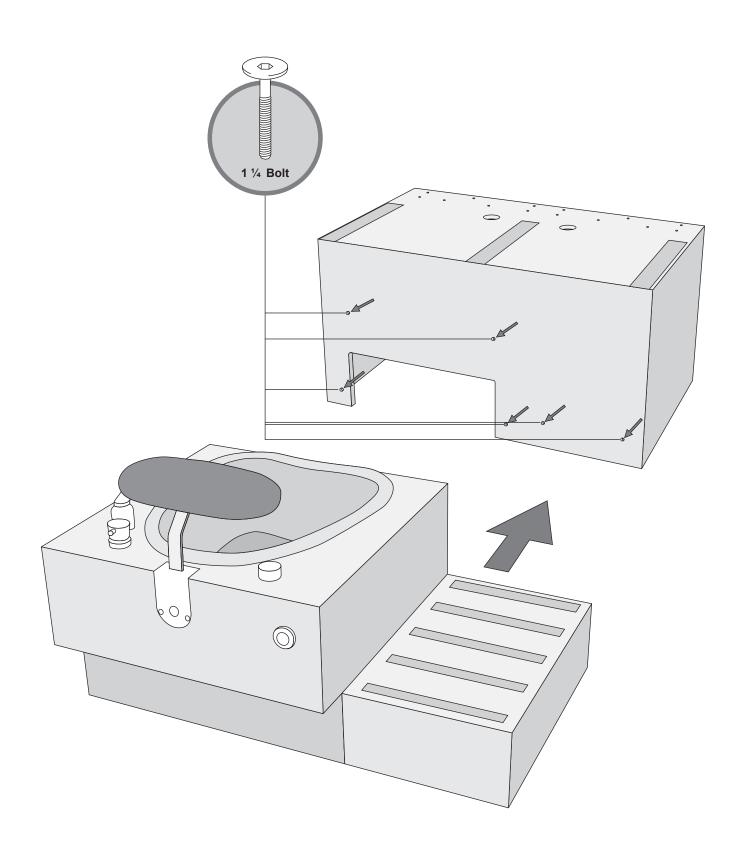

he machine can be heavy or awkward. Use a second person when doing the assembly steps involving these parts. Do not do steps that involve heavy lifting or awkward movements on your own.
- Set up this machine on a solid, level, horizontal surface.
- Do not try to change the design or functionality of this unit. This could compromise the safety of this unit and will void the warranty.
- Do not use until the machine has been fully assembled and inspected for correct performance in accordance with the Owner's Manual.
- Read and understand the complete Owner's Manual supplied with this machine before first use. Keep the Owner's and Assembly Manuals for future reference.
- Do all assembly steps in the sequence given. Incorrect assembly can lead to injury or malfunctioning of the machine.















# DOUBLE BENCH ASSEMBLY INSTRUCTIONS

#### **Included Hardware for Double Bench**









## Double Bench Assembly (2 Single Steps, Asymmetrical)



# **Double Bench Assembly (1 Double Step, Symmetrical)**



# TRIPLE BENCH ASSEMBLY INSTRUCTIONS

# **Included Hardware for Triple Bench**









## Triple Bench Assembly (3 Single Steps)



# Triple Bench Assembly (1 Single & 1 Double Step)





Manufacturer of Luxurious Pedicure Spas, High Quality Salon and Spa Furnitures.

## Gulfstream Inc.

Cambridge, Ontario, Canada N1R 5X5

Tel.: 519-622-0950 Fax: 519-622-6926