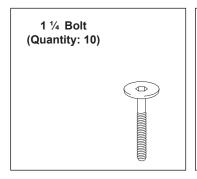

# SINGLE, DOUBLE, TRIPLE TIFFANY BENCH ASSEMBLY INSTRUCTIONS





#### **Included Hardware for Single Bench**









#### **Important Safety Instructions**

Obey the following warnings:

- Keep bystanders and children away from the product you are assembling at all times.
- Do not connect power supply to the machine until instructed to do so.
- Do not assemble this machine outdoors or in a wet or moist location.
- Make sure assembly is done in an appropriate work space away from foot traffic and exposure to bystanders.
- Some components of the machine can be heavy or awkward. Use a second person when doing the assembly steps involving these parts. Do not do steps that involve heavy lifting or awkward movements on your own.
- Set up this machine on a solid, level, horizontal surface.
- Do not try to change the design or functionality of this unit. This could compromise the safety of this unit and