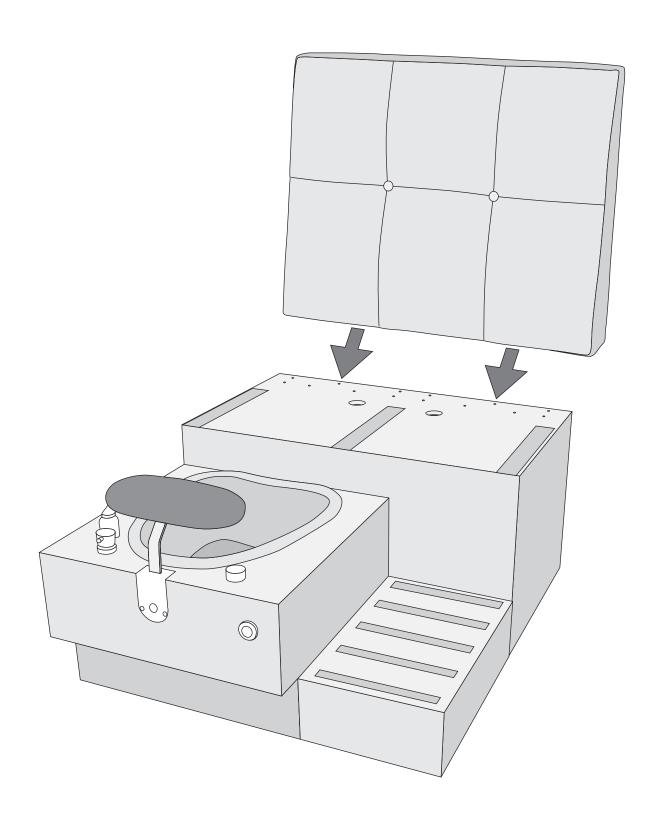

# SINGLE, DOUBLE, TRIPLE TIFFANY BENCH ASSEMBLY INSTRUCTIONS

#### **Included Hardware for Single Bench**