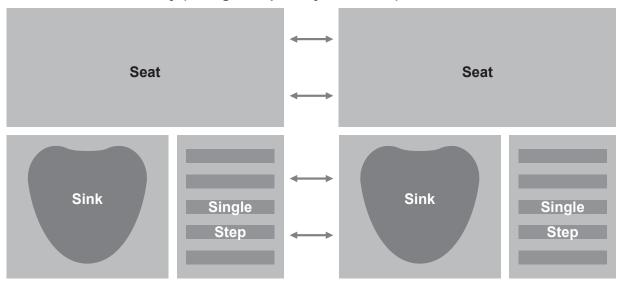

wkward movements on your own.
- Set up this machine on a solid, level, horizontal surface.
- Do not try to change the design or functionality of this unit. This could compromise the safety of this unit and will void the warranty.
- Do not use until the machine has been fully assembled and inspected for correct performance in accordance with the Owner's Manual.
- Read and understand the complete Owner's Manual supplied with this machine before first use. Keep the Owner's and Assembly Manuals for future reference.
- Do all assembly steps in the sequence given. Incorrect assembly can lead to injury or malfunctioning of the machine.















# DOUBLE BENCH ASSEMBLY INSTRUCTIONS

#### **Included Hardware for Double Bench**









## Double Bench Assembly (2 Single Steps, Asymmetrical)



# **Double Bench Assembly (1 Double Step, Symmetrical)**



# TRIPLE BENCH ASSEMBLY INSTRUCTIONS

# **Included Hardware for Triple Bench**









## Triple Bench Assembly (3 Single Steps)



# Triple Bench Assembly (1 Single & 1 Double Step)





Manufacturer of Luxurious Pedicure Spas, High Quality Salon and Spa Furnitures.

## Gulfstream Inc.

Cambridge, Ontario, Canada N1R 5X5

Tel.: 519-622-0950 Fax: 519-622-6926