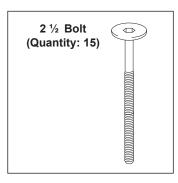

# SINGLE, DOUBLE, TRIPLE TIFFANY BENCH ASSEMBLY INSTRUCTIONS





#### **Included Hardware for Single Bench**









#### **Important Safety Instructions**

Obey the following warnings:

- Keep bystanders and children away from the product you are assembling at all times.
- Do not connect power supply to the machine until instructed to do so.
- Do not assemble this machine outdoors or in a wet or moist location.
- Make sure assembly is done in an appropriate work space away from foot traffic and exposure to bystanders.
- Some components of the machine can be heavy or awkward. Use a second person when doing the assembly steps involving these parts. Do not do steps that involve heavy lifting or awkward movements on your own.
- Set up this machine on a solid, level, horizontal surface.
- Do not try to change the design or functionality of this unit. This could compromise the safety of this unit and will