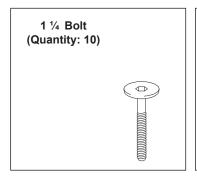

# SINGLE, DOUBLE, TRIPLE KIMBERLY BENCH ASSEMBLY INSTRUCTIONS





#### **Included Hardware for Single Bench**









#### **Important Safety Instructions**

Obey the following warnings:

- Keep bystanders and children away from the product you are assembling at all times.
- Do not connect power supply to the machine until instructed to do so.
- Do not assemble this machine outdoors or in a wet or moist location.
- Make sure assembly is done in an appropriate work space away from foot traffic and exposure to bystanders.
- Some components of the machine can be heavy or awkward. Use a second person when doing the assembly steps involving these parts. Do not do steps that involve heavy lifting or awkward movements on your own.
- Set up this machine on a solid, level, horizontal surface.
- Do not try to change the design or functionality of this unit. This could compromise the safety of this unit and