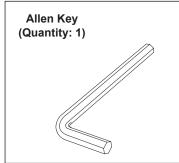

# SINGLE, DOUBLE, TRIPLE KIMBERLY BENCH ASSEMBLY INSTRUCTIONS





#### **Included Hardware for Single Bench**









#### **Important Safety Instructions**

Obey the following warnings:

- Keep bystanders and children away from the product you are assembling at all times.
- Do not connect power supply to the machine until instructed to do so.
- Do not assemble this machine outdoors or in a wet or moist location.
- Make sure assembly is done in an appropriate work space away from foot traffic and exposure to bystanders.
- Some components of the machine can be heavy or awkward. Use a second person when doing the assembly steps involving these parts. Do not do steps that involve heavy lifting or awkward movements on your own.
- Set up this machine on a solid, level, horizontal surface.
- Do not try to change the design or functionality of this unit. This could compromise the safety of this unit and will v