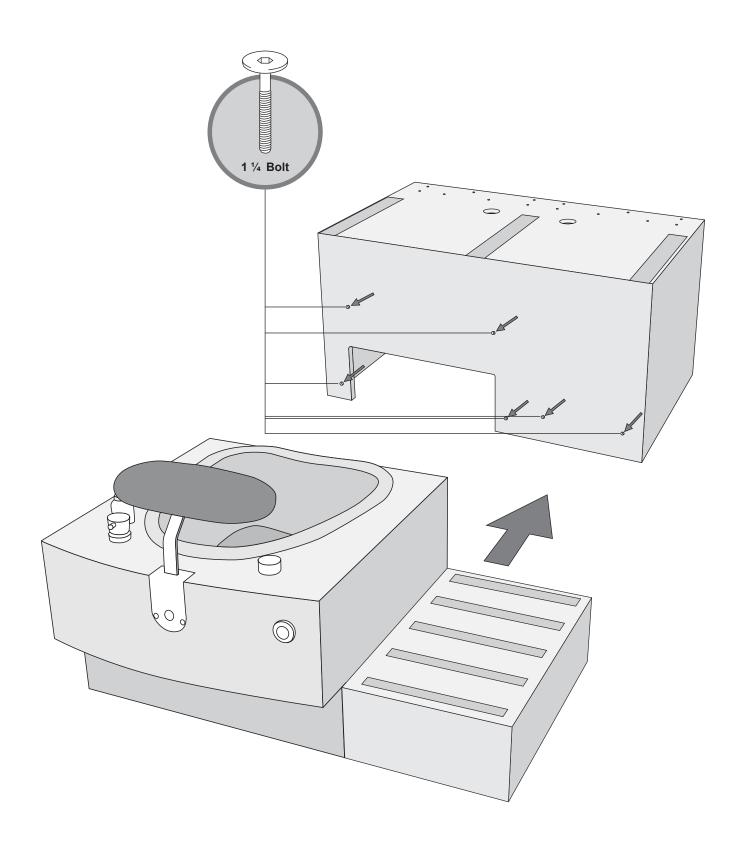

## Double Bench Assembly (2 Single Steps, Asymmetrical)

# **Double Bench Assembly (1 Double Step, Symmetrical)**