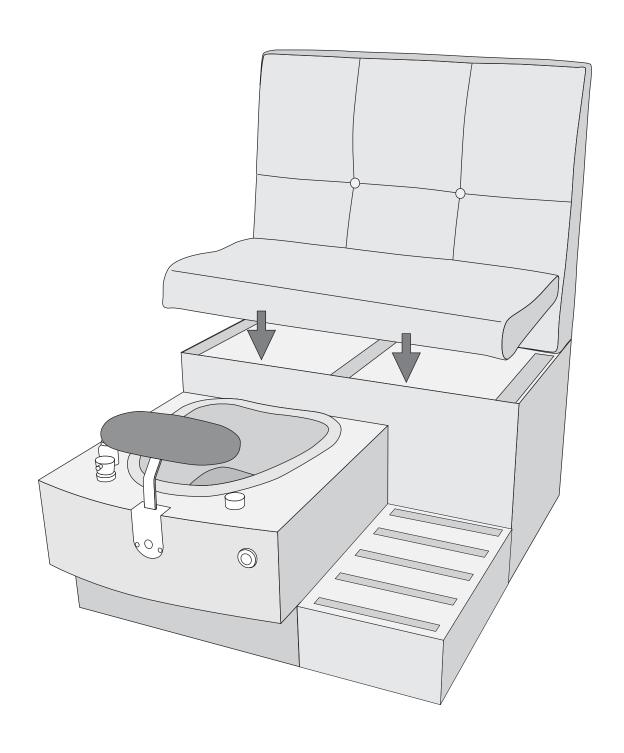

# SINGLE, DOUBLE, TRIPLE KIMBERLY BENCH ASSEMBLY INSTRUCTIONS

#### **Included Hardware for Single Bench**