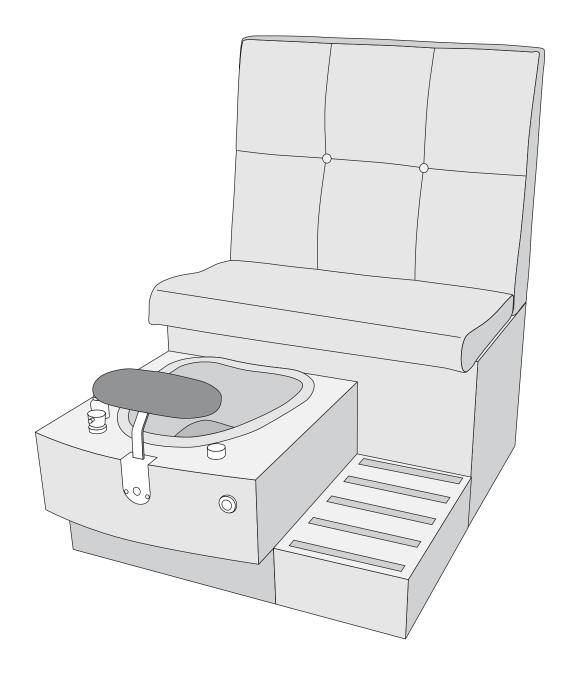

# SINGLE, DOUBLE, TRIPLE KIMBERLY BENCH ASSEMBLY INSTRUCTIONS





#### **Included Hardware for Single Bench**









#### **Important Safety Instructions**

Obey the following warnings:

- Keep bystanders and children away from the product you are assembling at all times.
- Do not connect power supply to the machine until instructed to do so.
- Do not assemble this machine outdoors or in a wet or moist location.
- Make sure assembly is done in an appropriate work space away from foot traffic and exposure to bystanders.
- Some components of the machine can be heavy or awkward. Use a second person when doing the assembly steps involving these parts. Do not do steps that involve heavy lifting or awkward movements on your own.
- Set up this machine on a solid, level, horizontal surface.
- Do not try to change the design or functionality of this unit. T