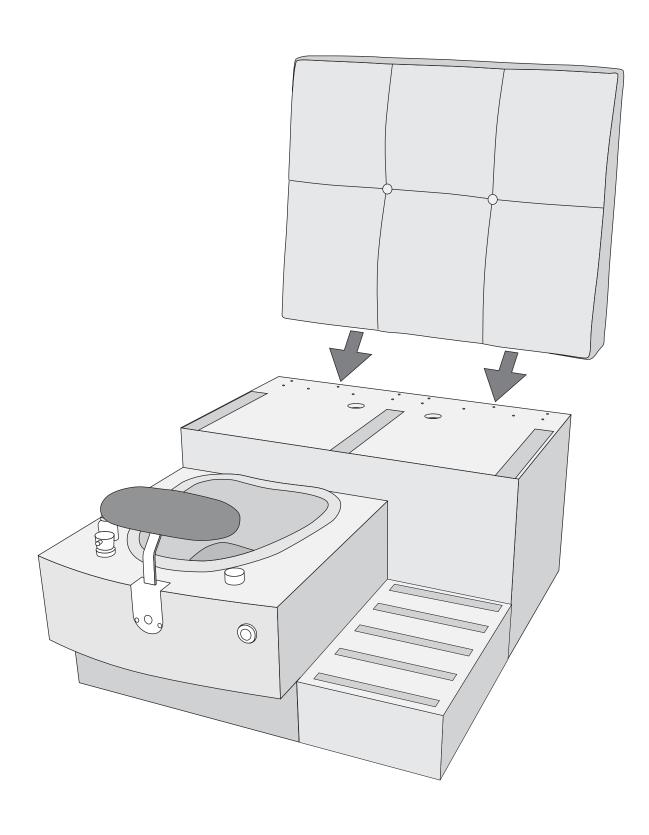

# SINGLE, DOUBLE, TRIPLE KIMBERLY BENCH ASSEMBLY INSTRUCTIONS

#### **Included Hardware for Single Bench**