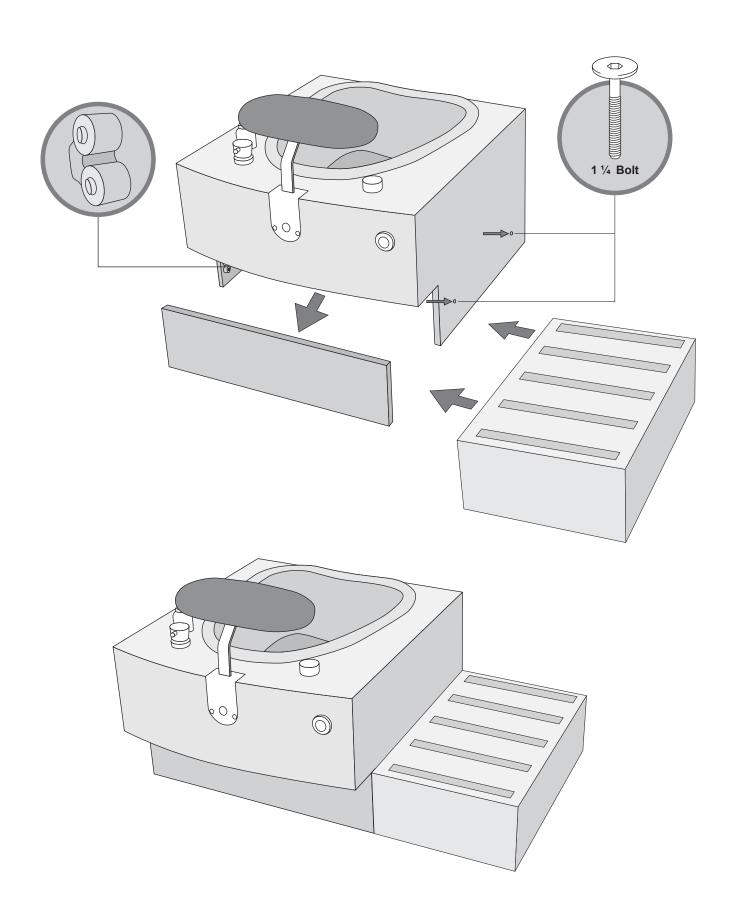

## Double Bench Assembly (2 Single Steps, Asymmetrical)

# **Double Bench Assembly (1 Double Step, Symmetrical)**