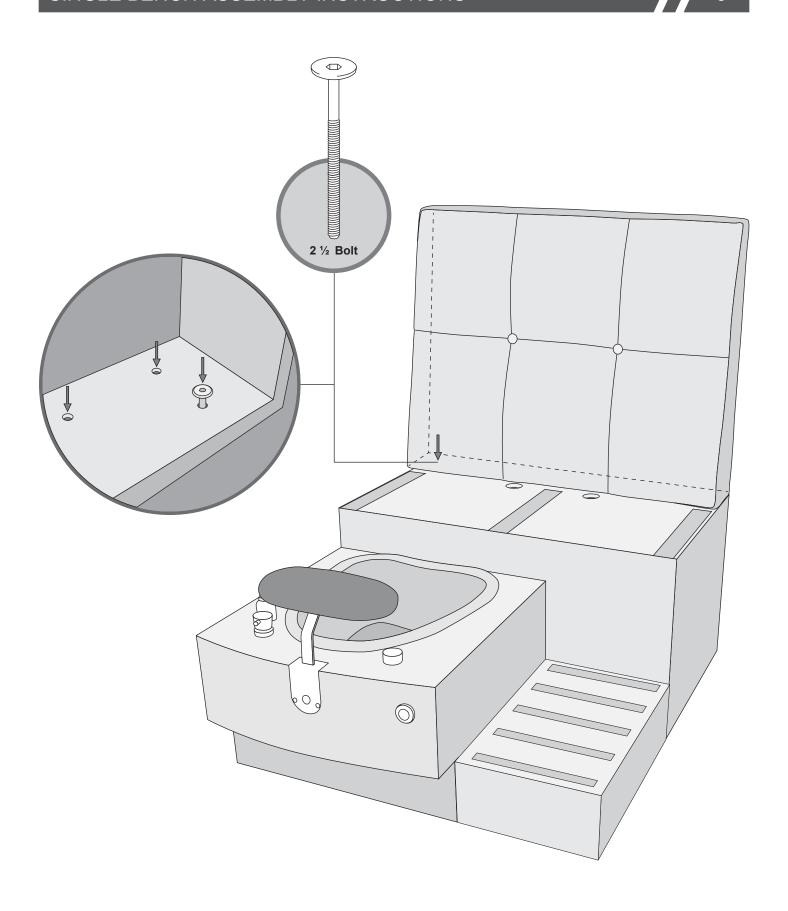

# SINGLE, DOUBLE, TRIPLE KIMBERLY BENCH ASSEMBLY INSTRUCTIONS

#### **Included Hardware for Single Bench**