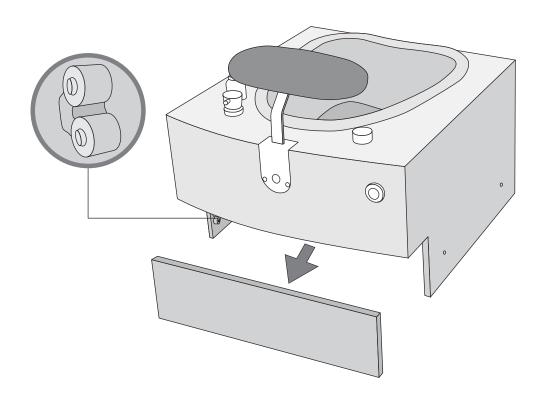

of the machine can be heavy or awkward. Use a second person when doing the assembly steps involving these parts. Do not do steps that involve heavy lifting or awkward movements on your own.
- Set up this machine on a solid, level, horizontal surface.
- Do not try to change the design or functionality of this unit. This could compromise the safety of this unit and will void the warranty.
- Do not use until the machine has been fully assembled and inspected for correct performance in accordance with the Owner's Manual.
- Read and understand the complete Owner's Manual supplied with this machine before first use. Keep the Owner's and Assembly Manuals for future reference.
- Do all assembly steps in the sequence given. Incorrect assembly can lead to injury or malfunctioning of the machine.















# DOUBLE BENCH ASSEMBLY INSTRUCTIONS

#### **Included Hardware for Double Bench**









## Double Bench Assembly (2 Single Steps, Asymmetrical)



# **Double Bench Assembly (1 Double Step, Symmetrical)**



# TRIPLE BENCH ASSEMBLY INSTRUCTIONS

# **Included Hardware for Triple Bench**









## Triple Bench Assembly (3 Single Steps)



# Triple Bench Assembly (1 Single & 1 Double Step)





Manufacturer of Luxurious Pedicure Spas, High Quality Salon and Spa Furnitures.

## Gulfstream Inc.

Cambridge, Ontario, Canada N1R 5X5

Tel.: 519-622-0950 Fax: 519-622-6926