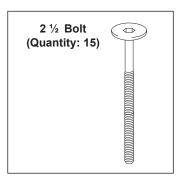

# SINGLE, DOUBLE, TRIPLE KIMBERLY BENCH ASSEMBLY INSTRUCTIONS





#### **Included Hardware for Single Bench**









#### **Important Safety Instructions**

Obey the following warnings:

- Keep bystanders and children away from the product you are assembling at all times.
- Do not connect power supply to the machine until instructed to do so.
- Do not assemble this machine outdoors or in a wet or moist location.
- Make sure assembly is done in an appropriate work space away from foot traffic and exposure to bystanders.
- Some components of the machine can be heavy or awkward. Use a second person when doing the assembly steps involving these parts. Do not do steps that involve heavy lifting or awkward movements on your own.
- Set up this machine on a solid, level, horizontal surface.
- Do not try to change the design or functionality of this unit. This could compromise the safety of this unit and will