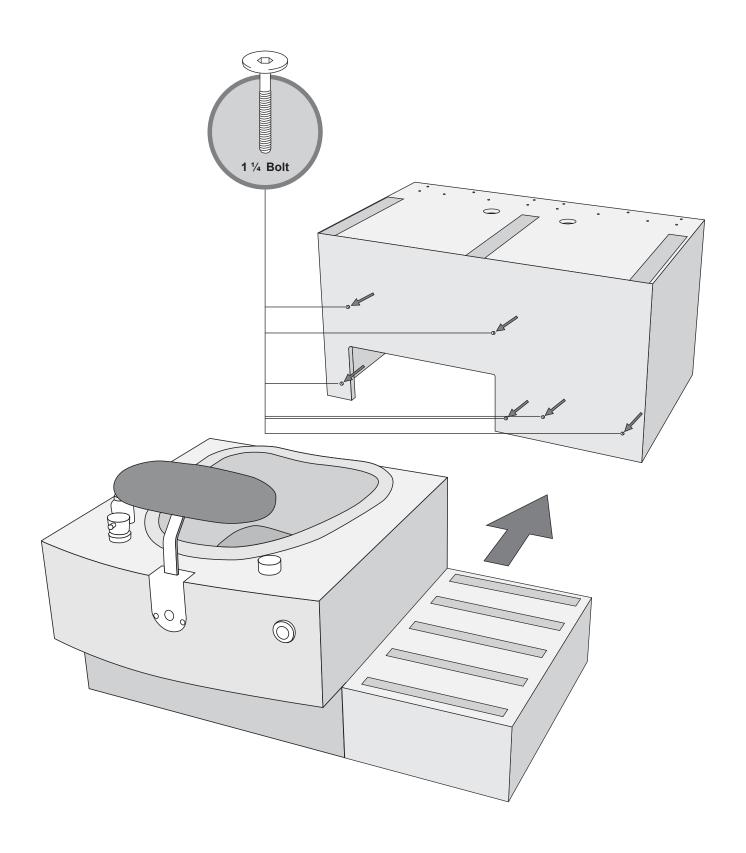

he machine can be heavy or awkward. Use a second person when doing the assembly steps involving these parts. Do not do steps that involve heavy lifting or awkward movements on your own.
- Set up this machine on a solid, level, horizontal surface.
- Do not try to change the design or functionality of this unit. This could compromise the safety of this unit and will void the warranty.
- Do not use until the machine has been fully assembled and inspected for correct performance in accordance with the Owner's Manual.
- Read and understand the complete Owner's Manual supplied with this machine before first use. Keep the Owner's and Assembly Manuals for future reference.
- Do all assembly steps in the sequence given. Incorrect assembly can lead to injury or malfunctioning of the machine.















# DOUBLE BENCH ASSEMBLY INSTRUCTIONS

#### **Included Hardware for Double Bench**









## Double Bench Assembly (2 Single Steps, Asymmetrical)



# **Double Bench Assembly (1 Double Step, Symmetrical)**



# TRIPLE BENCH ASSEMBLY INSTRUCTIONS

# **Included Hardware for Triple Bench**









## Triple Bench Assembly (3 Single Steps)



# Triple Bench Assembly (1 Single & 1 Double Step)





Manufacturer of Luxurious Pedicure Spas, High Quality Salon and Spa Furnitures.

## Gulfstream Inc.

Cambridge, Ontario, Canada N1R 5X5

Tel.: 519-622-0950 Fax: 519-622-6926