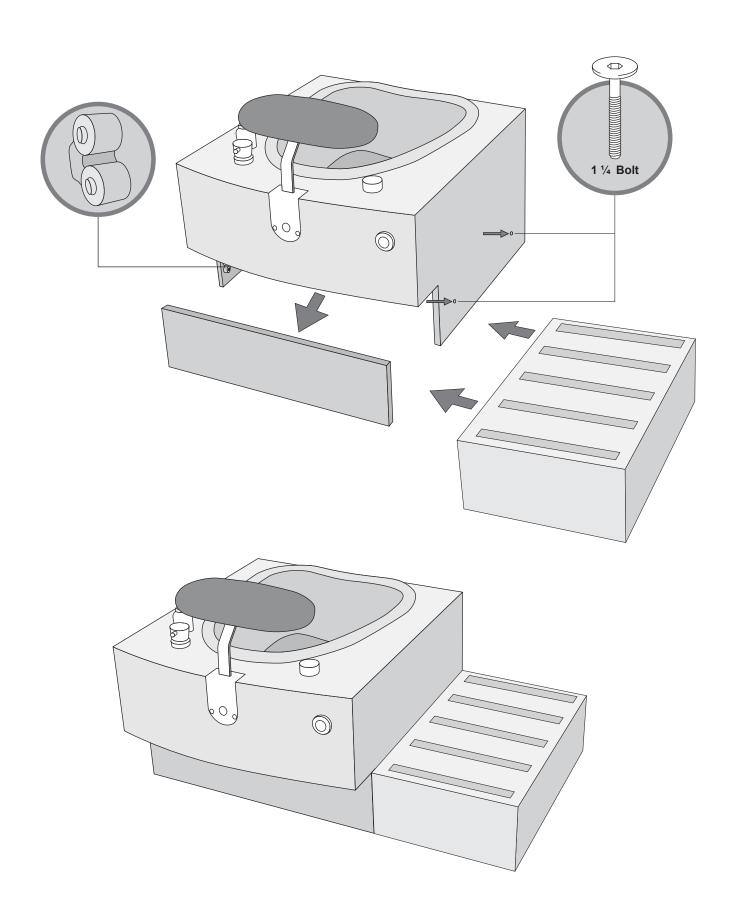

the machine can be heavy or awkward. Use a second person when doing the assembly steps involving these parts. Do not do steps that involve heavy lifting or awkward movements on your own.
- Set up this machine on a solid, level, horizontal surface.
- Do not try to change the design or functionality of this unit. This could compromise the safety of this unit and will void the warranty.
- Do not use until the machine has been fully assembled and inspected for correct performance in accordance with the Owner's Manual.
- Read and understand the complete Owner's Manual supplied with this machine before first use. Keep the Owner's and Assembly Manuals for future reference.
- Do all assembly steps in the sequence given. Incorrect assembly can lead to injury or malfunctioning of the machine.















# DOUBLE BENCH ASSEMBLY INSTRUCTIONS

#### **Included Hardware for Double Bench**









## Double Bench Assembly (2 Single Steps, Asymmetrical)



# **Double Bench Assembly (1 Double Step, Symmetrical)**



# TRIPLE BENCH ASSEMBLY INSTRUCTIONS

# **Included Hardware for Triple Bench**









## Triple Bench Assembly (3 Single Steps)



# Triple Bench Assembly (1 Single & 1 Double Step)





Manufacturer of Luxurious Pedicure Spas, High Quality Salon and Spa Furnitures.

## Gulfstream Inc.

Cambridge, Ontario, Canada N1R 5X5

Tel.: 519-622-0950 Fax: 519-622-6926