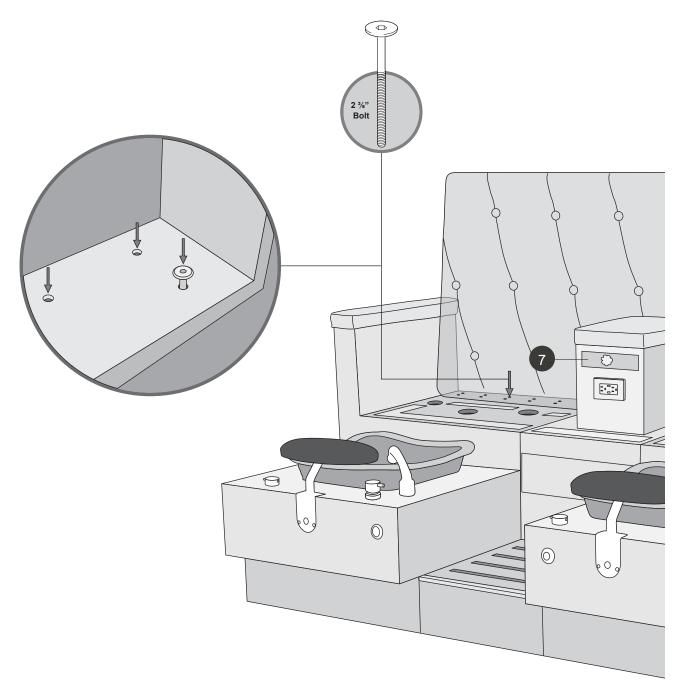

Attach (4) backrest to (1), (2) and (3), with 32 bolts for a double unit and 15 for a single unit (2 3/8" bolts).

The hardware to install units is found in the storage drawer (7).

The massage wire on Vienna Seats must be fed through hole on (1A) and (3A).

The massage wires found under the seats (5) and (6).

The seats are velcroed, so make sure it is attached properly and securely.

The electrical components to be hooked up in accordance with the owners manual.