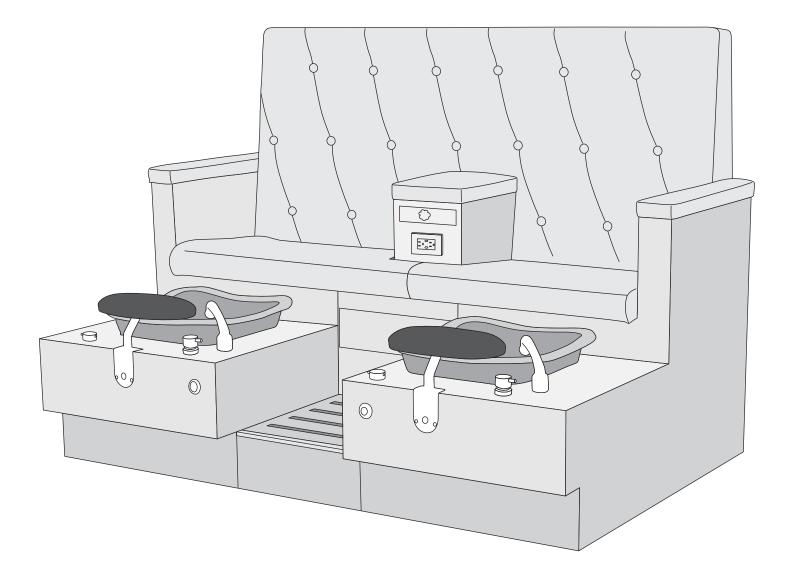

Position unit 2 into correct area and attach unit 1 and 3.

Easy access for plumbing with the removable toe kick.

3

The hardware to install units is found in the storage drawer (7).

Six 2" bolts are needed to install (1) and (2). 2" bolts go from sink side to step. T nuts on inside.

4

Install the final side (1-2) and (3) on Vienna Bench to the center console.

Check front fully assembled and secure.

Place (4) the backrest to (1), (2) and (3) units. The hardware to install units is found in the storage drawer (7).