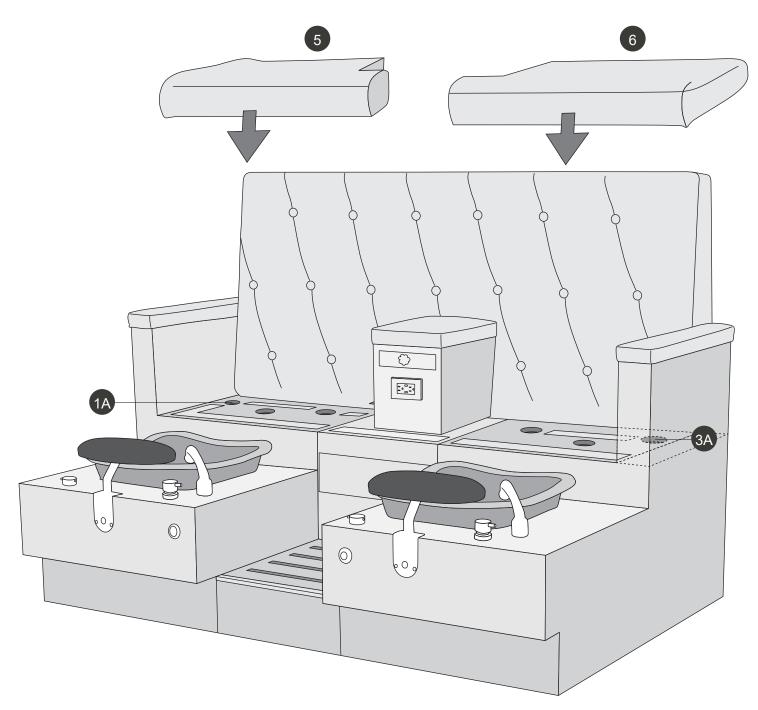

4

Install the final side (1-2) and (3) on Vienna Bench to the center console.

Check front fully assembled and secure.

Place (4) the backrest to (1), (2) and (3) units. The hardware to install units is found in the storage drawer (7).

Attach (4) backrest to (1), (2) and (3), with 32 bolts for a double unit and 15 for a single unit (2 3/8" bolts).

The hardware to install units is found in the storage drawer (7).

The massage wire on Vienna Seats must be fed through hole on (1A) and (3A).