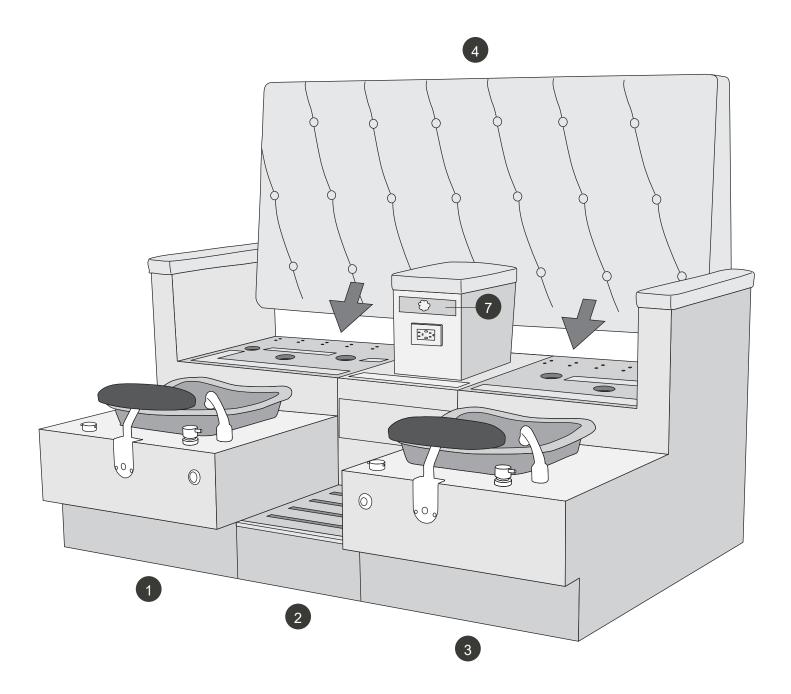

4

Install the final side (1-2) and (3) on Vienna Bench to the center console.

Check front fully assembled and secure.

Place (4) the backrest to (1), (2) and (3) units. The hardware to install units is found in the storage drawer (7).

Attach (4) backrest to (1), (2) and (3), with 32 bolts for a double unit and 15 for a single unit (2 3/8" bolts).

The hardware to install units is found in the storage drawer (7).

The massage wire on Vienna Seats must be fed through hole on (1A) and (3A).

The massage wires found under the seats (5) and (6).

The seats are velcroed, so make sure it is attached properly and securely.

The electrical components to be hooked up in accordance with the owners manual.