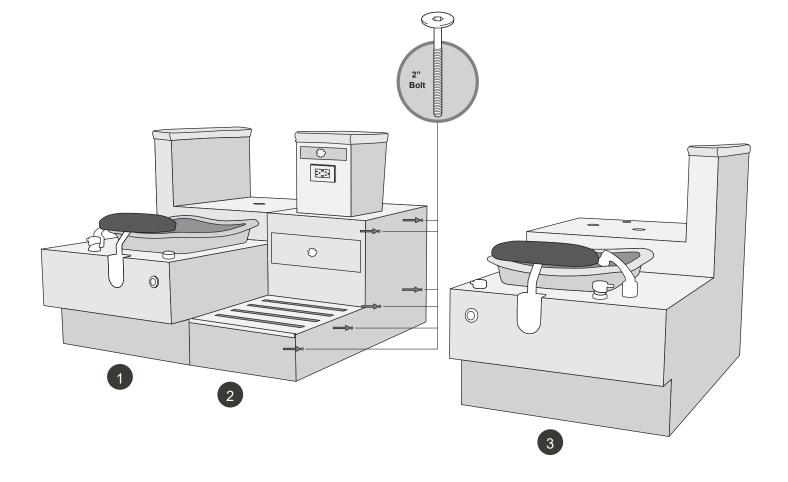

Position unit 2 into correct area and attach unit 1 and 3.

Easy access for plumbing with the removable toe kick.

3

The hardware to install units is found in the storage drawer (7).

Six 2" bolts are needed to install (1) and (2). 2" bolts go from sink side to step. T nuts on inside.

4

Install the final side (1-2) and (3) on Vienna Bench to the center console.

Check front fully assembled and secure.

Place (4) the backrest to (1), (2) and (3) units. The hardware to install units is found in the storage drawer (7).