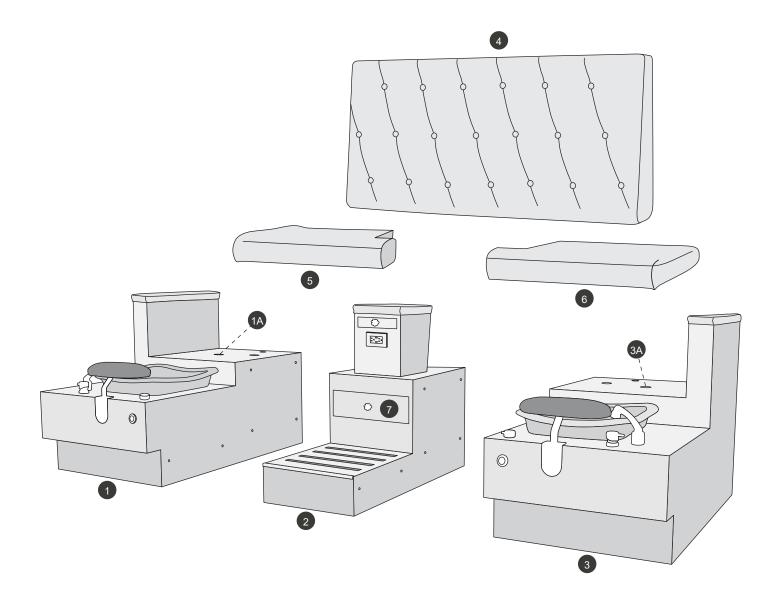

4

Install the final side (1-2) and (3) on Vienna Bench to the center console.

Check front fully assembled and secure.

Place (4) the backrest to (1), (2) and (3) units. The hardware to install units is found in the storage drawer (7).

Attach (4) backrest to (1), (2) and (3), with 32 bolts for a double unit and 15 for a single unit (2 3/8" bolts).

The hardware to install units is found in the storage drawer (7).

The massage wire on Vienna Seats must be fed through hole on (1A) and (3A).

The massage wires found under the seats (5) and (6).

The seats are velcroed, so make sure it is attached properly and securely.

The electrical components to be hooked up in accordance with the owners manual.