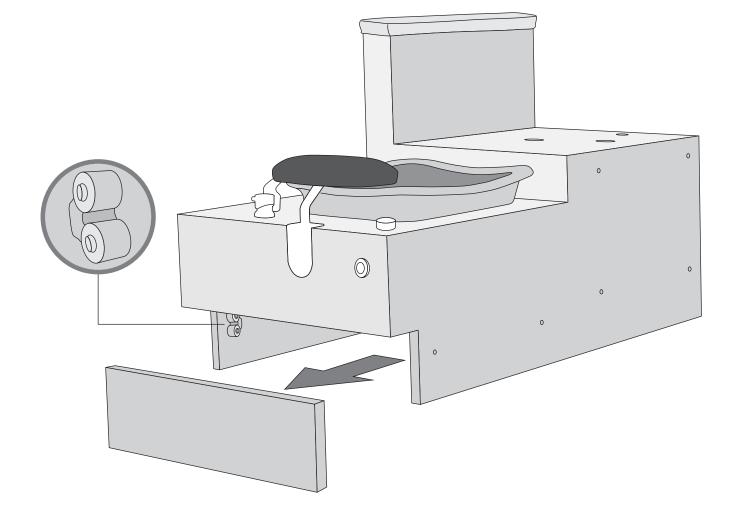

Position unit 2 into correct area and attach unit 1 and 3.

Easy access for plumbing with the removable toe kick.

3

The hardware to install units is found in the storage drawer (7).

Six 2" bolts are needed to install (1) and (2). 2" bolts go from sink side to step. T nuts on inside.