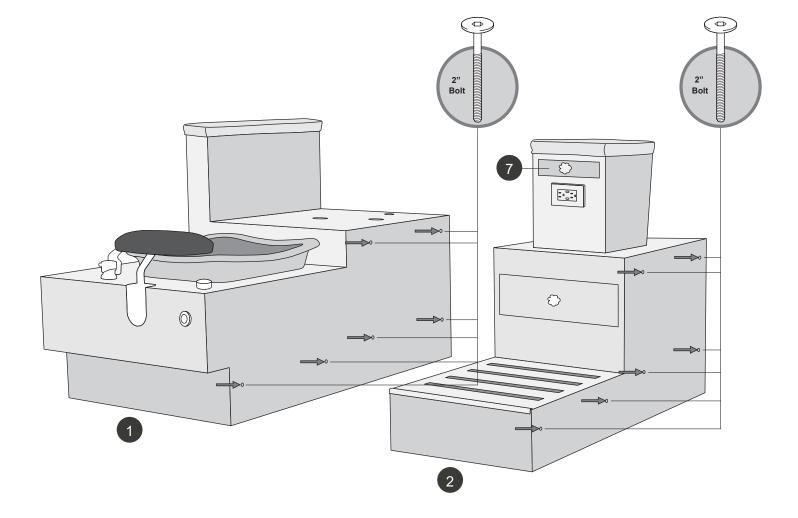

Position unit 2 into correct area and attach unit 1 and 3.

Easy access for plumbing with the removable toe kick.

3

The hardware to install units is found in the storage drawer (7).

Six 2" bolts are needed to install (1) and (2). 2" bolts go from sink side to step. T nuts on inside.