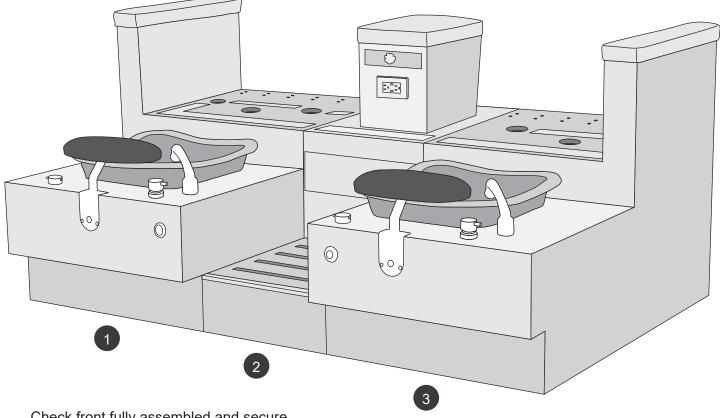

4

Install the final side (1-2) and (3) on Vienna Bench to the center console.

Check front fully assembled and secure.

Place (4) the backrest to (1), (2) and (3) units. The hardware to install units is found in the storage drawer (7).